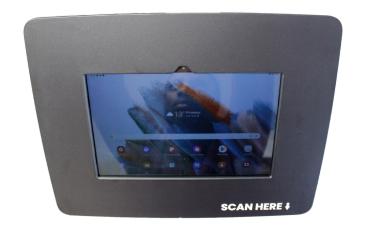

## Saveo Mini Kiosk

Saveo mini kiosk is designed for stand-alone barcode scanning. It is available for many android tablets, Apple iPad products (with USB type C) and windows tablets. It is equipped with a Saveo Embedded barcode scanner. It can be powered via mains our over an ethernet connect (PoE). An ideal solution for deal solution for multiple environments such as Retail, Hospitality, Healthcare, Leisure. Expansion models can be accommodated to for additional devices such as printers, RFID readers and printing.