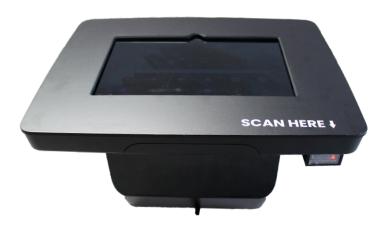

## Saveo Mini Kiosk

Saveo mini kiosk is designed for stand-alone barcode scanning. It is available for many android tablets, Apple iPad products (with USB type C) and windows tablets. It is equipped with a Saveo Embedded barcode scanner. It can be powered via mains our over an ethernet connect (PoE). An ideal solution for deal solution for multiple environments such as Retail, Hospitality, Healthcare, Leisure. Expansion models can be accommodated to for additional devices such as printers, RFID readers and printing.